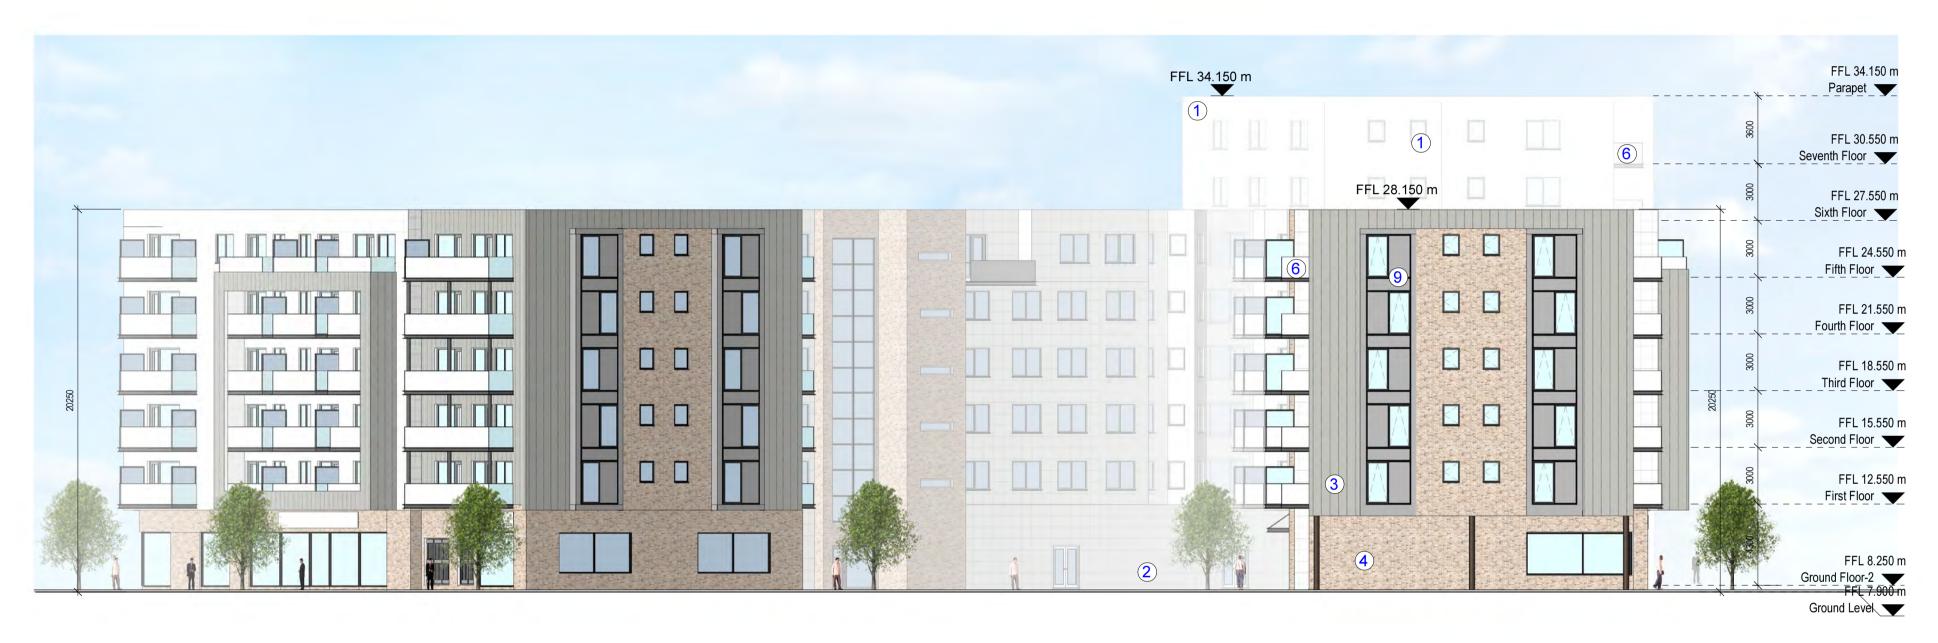

**BLOCK B - EAST ELEVATION 2** 

Scale 1:200

BLOCK B - NORTH ELEVATION

Scale 1:200

BLOCK B - WEST ELEVATION 2

Scale 1:200

## **EXTERNAL FINISHES**

- 1 Stone cladding
- 2 Fibre Cement cladding
- 3 Aluminium cladding
- 4 Brick finish
- 5 Self Coloured Render
- 6 Aluminium balustrade with glass infill panels
- 7 Doors/windows -Aluminium/Aluclad frames with clear glass infill panel
- 8 Curtain wall -Aluminium frames with clear glass panel windows and opaque spandrel panels
- Ourtain wall Aluminium frames with clear glass panel windows and aluminium panels