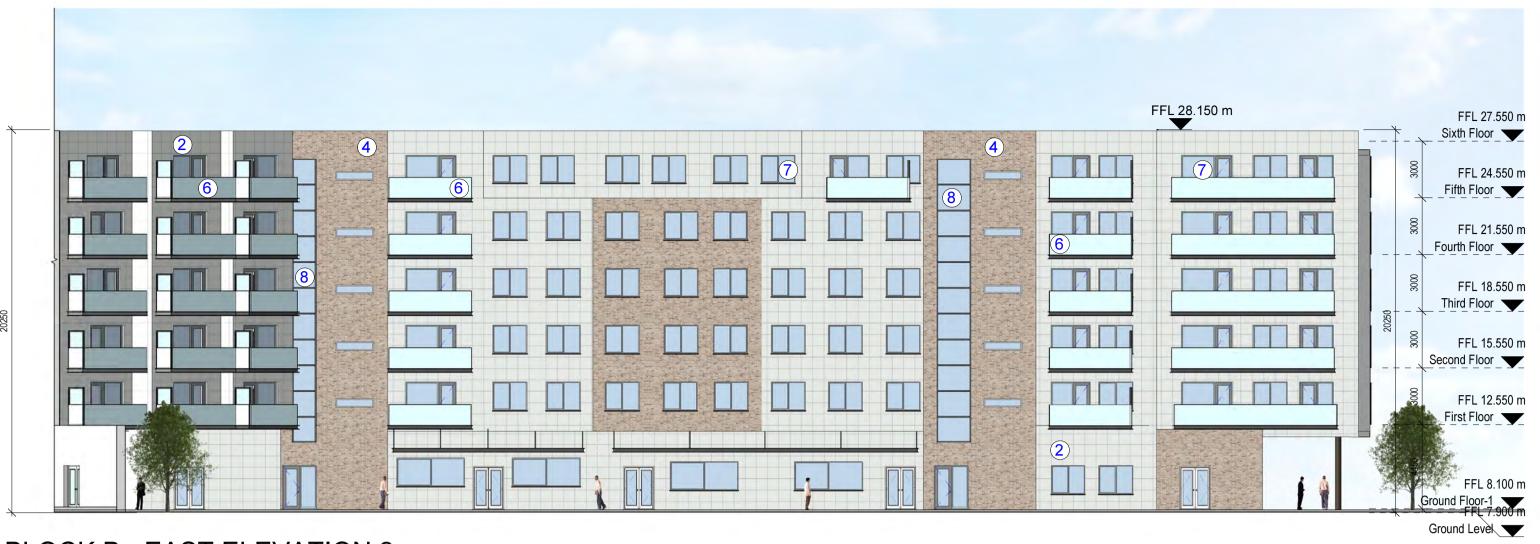

**BLOCK B - EAST ELEVATION 2** 

Scale 1:200

BLOCK B - NORTH ELEVATION

Scale 1:200

BLOCK B - WEST ELEVATION 2

Scale 1:200

## **EXTERNAL FINISHES**

- 1 Stone cladding
- 2 Fibre Cement cladding
- 3 Aluminium cladding
- 4 Brick finish
- 5 Self Coloured Render
- 6 Aluminium balustrade with glass infill panels
- 7 Doors/windows -Aluminium/Aluclad frames with clear glass infill panel
- 8 Curtain wall -Aluminium frames with clear glass panel windows and opaque spandrel panels
- Ourtain wall Aluminium frames with clear glass panel windows and aluminium panels