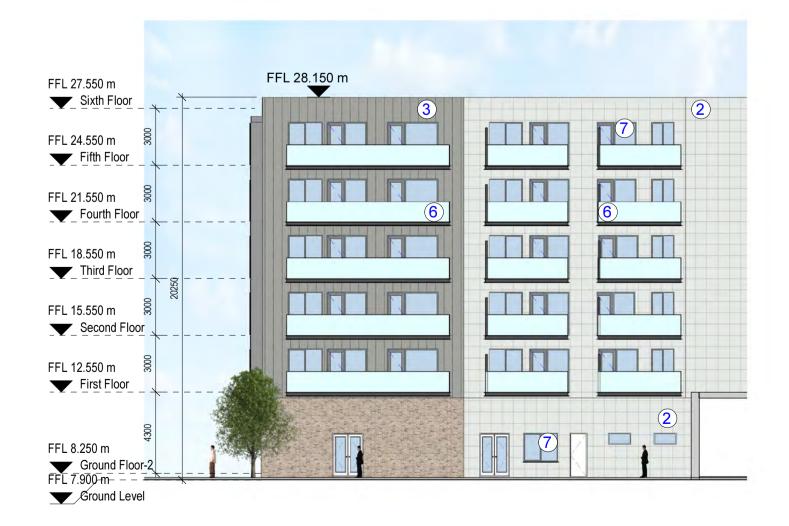

**BLOCK B - EAST ELEVATION 2** 

Scale 1:200

BLOCK B - NORTH ELEVATION

Scale 1:200

BLOCK B - WEST ELEVATION 2

Scale 1:200

## **EXTERNAL FINISHES**

- 1 Stone cladding
- 2 Fibre Cement cladding
- 3 Aluminium cladding
- 4 Brick finish
- 5 Self Coloured Render
- 6 Aluminium balustrade with glass infill panels
- 7 Doors/windows -Aluminium/Aluclad frames with clear glass infill panel
- 8 Curtain wall -Aluminium frames with clear glass panel windows and opaque spandrel panels
- Ourtain wall Aluminium frames with clear glass panel windows and aluminium panels